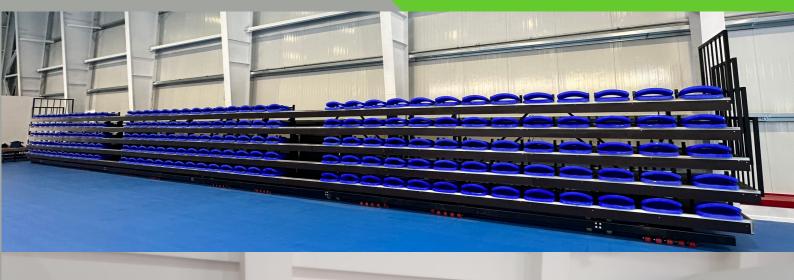

## Telescopic Tribunes

## SPORCIM

- Telescopic grandstand systems ensure multipurpose use of spaces thanks to their flexible structures. Telescopic stands are a type of open-close, practical portable grandstand consisting of intertwining modular structure.
- Telescopic stands that can be opened and closed in a very short time can be used remotely or manually.
- Telescopic stands ensures optimum utilisation of the installed area.
- Telescopic stands provides significant income potential with versatile use in accordance with needs.
- We have variable seat options on our telescopic stands. We can install seats in the desired model on the carrier system.
- SPORCIM also has ISO 9001:2015 and ISO 14001:2015 Documents approved by an organization in the EA (European Accreditation) group affiliated to the IAF (International Accreditation Forum).
- As SPORCIM, we have EN 1090-1:2009+A1:2011 "FACTORY PRODUCTION CONTROL CERTIFICATE OF CONFORMITY" approved by the TÜRKAK accredited institution.
- As SPORCIM, we have TS EN ISO 3834-2 "QUALITY REQUIREMENTS FOR MELTING WELDING OF METALLIC MATERIALS" approved by the TÜRKAK accredited institution.