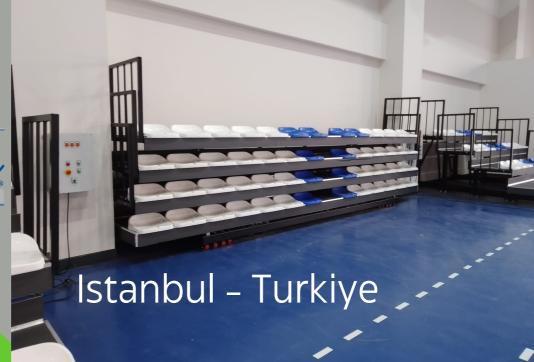

## SPORCIM

- Telescopic grandstand systems ensure multipurpose use of spaces thanks to their flexible structures. Telescopic stands are a type of open-close, practical portable grandstand consisting of intertwining modular structure.
- Telescopic stands that can be opened and closed in a very short time can be used remotely or manually.
- Telescopic stands ensures optimum utilisation of the installed area.
- Telescopic stands provides significant income potential with versatile use in accordance with needs.
- We have variable seat options on our telescopic stands. We can install seats in the desired model on the carrier system.
- SPORCIM also has ISO 9001:2015 and ISO 14001:2015 Documents approved by an organization in the EA (European Accreditation) group affiliated to the IAF (International Accreditation Forum).
- As SPORCIM, we have EN 1090-1:2009+A1:2011 "FACTORY PRODUCTION CONTROL CERTIFICATE OF CONFORMITY" approved by the TÜRKAK accredited institution.
- As SPORCIM, we have TS EN ISO 3834-2 "QUALITY REQUIREMENTS FOR MELTING WELDING OF METALLIC MATERIALS" approved by the TÜRKAK accredited institution.