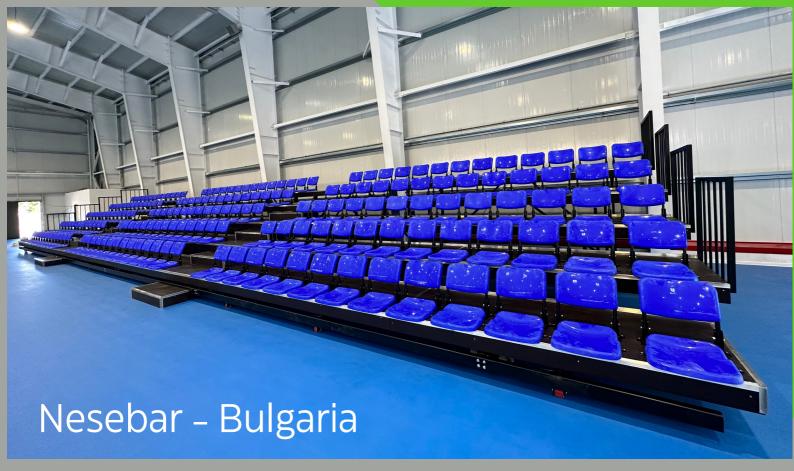

## Telescopic Tribunes

## SPORCIM

- Telescopic grandstand systems ensure multipurpose use of spaces thanks to their flexible structures. Telescopic stands are a type of open-close, practical portable grandstand consisting of intertwining modular structure.
- Telescopic stands that can be opened and closed in a very short time can be used remotely or manually.
- Telescopic stands ensures optimum utilisation of the installed area.
- Telescopic stands provides significant income potential with versatile use in accordance with needs.
- We have variable seat options on our telescopic stands. We can install seats in the desired model on the carrier system.
- SPORCIM also has ISO 9001:2015 and ISO 14001:2015 Documents approved by an organization in the EA (European Accreditation) group affiliated to the IAF (International Accreditation Forum).
- As SPORCIM, we have EN 1090-1:2009+A1:2011 "FACTORY PRODUCTION CONTROL CERTIFICATE OF CONFORMITY" approved by the TÜRKAK accredited institution.
- As SPORCIM, we have TS EN ISO 3834-2 "QUALITY REQUIREMENTS FOR MELTING WELDING OF METALLIC MATERIALS" approved by the TÜRKAK accredited institution.