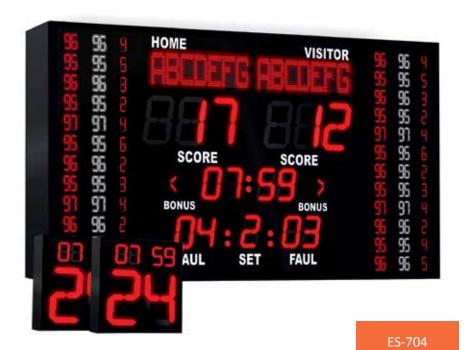

ES-703 / Çok Amaçlı Salon Tipi Skorbord ES-703 / Multipurpose Hall Type Scoreboard

ES-704 / NBA Tipi Skorbord ES-704 / NBA Type Scoreboard

ES-721 / Mini Stad Tipi Skorbord ES-721 / Mini Stadium Type Scoreboard