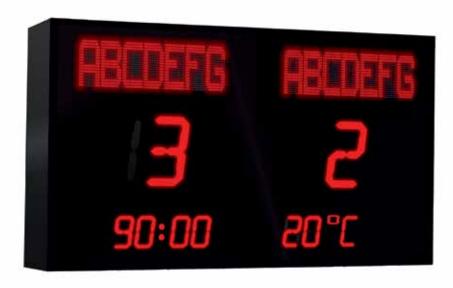

### **FONKSİYONLARI:**

Oyun Süresi: [00:00 - 99:59], rakam yüksekliği 30cm. Takım Skorları: [0-199], rakam yüksekliği 30cm.

Periyod: [0-9], rakam yüksekliği 30cm

Takım Faulleri / Kazanılan Setler: [0-9], rakam yüksekliği 30cm

Bonus: [Takım başına bir gösterge], 8cm çapında. Mola: [Takım başına 3 gösterge], 8cm çapında. Topla Oynama/Servis/Dönüş: [Gösterge Okları].

Programlanabilir Takım İsimleri: FS-120N modeli için (Art.240N), her bir takım

için 8 karakter, rakam yüksekliği 15.5cm.

#### **FUNCTIONS:**

Game time: [00:00 - 99:59], digits 30cm high. Team scores: [0-199], digits 30cm high.

Period: [0-9], digit 30cm high.

Team fouls / Sets won: [0-9], digits 30cm high. Bonus: [1 light indicator per team], 8cm diameter. Timeout: [3 light indicators per team], 8cm diameter.

Possession/Service/Turn: [indicator arrows].

Team-names programmable: only for FS-120N model (Art.240N), 8 characters

per team, 15.5cm high...