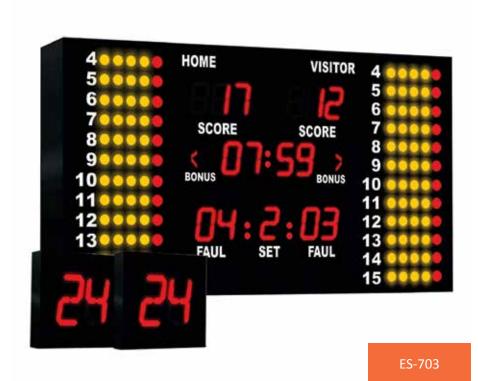

ES-703 / Çok Amaçlı Salon Tipi Skorbord ES-703 / Multipurpose Hall Type Scoreboard

ES-704 / NBA Tipi Skorbord ES-704 / NBA Type Scoreboard

ES-721 / Mini Stad Tipi Skorbord ES-721 / Mini Stadium Type Scoreboard