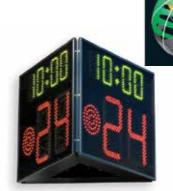

# FS-24s-3, FIBA approved Basketball shot-clock (3-sided)

### **FONKSİYONLARI:**

24 saniye şut saati: [0-99], rakam yüksekliği 15cm. Oyun süresi: [0:00 - 99:59], rakam yüksekliği 14cm. Kırmızı Işık: Çapı 15cm.

### **FUNCTIONS:**

24 second shot clock: [0-99], digits 30cm high. Game time: [0:00 - 99:59], digits 14cm high. Red light: Diameter 15cm.