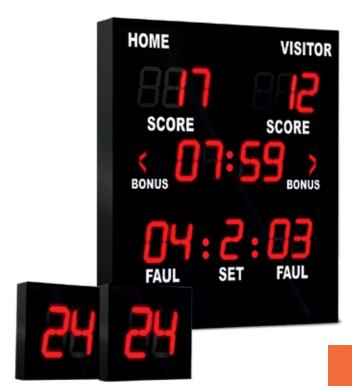

#### **FONKSİYONLARI:**

Oyun Süresi: [00:00 - 99:59], rakam yüksekliği 30cm. Takım Skorları: [0-199], rakam yüksekliği 30cm.

Periyod: [0-9], rakam yüksekliği 30cm

Takım Faulleri / Kazanılan Setler: [0-9], rakam yüksekliği

30cm

Bonus: [Takım başına bir gösterge], 8cm çapında.

Mola: [Takım başına 3 gösterge], 8cm çapında.

Topla Oynama/Servis/Dönüş: [Gösterge Okları].

Programlanabilir Takım İsimleri: FS-130N modeli için (Art.242N), her bir takım için 8 karakter, rakam yüksekliği

15.5cm.

Fauller: [0-99] oyuncu numaraları, [0-9] faul sayısı. rakam yüksekliği 30cm

#### **FUNCTIONS:**

Game time: [00:00 - 99:59], digits 30cm high. Team scores: [0-199], digits 30cm high.

Period: [0-9], digit 30cm high.

Team fouls / Sets won: [0-9], digits 30cm high. Bonus: [1 light indicator per team], 8cm diameter. Timeout: [3 light indicators per team], 8cm diameter.

Possession/Service/Turn: [indicator arrows].

Team-names programmable: only for FS-130N model (Art.242N), 8 characters per team, 15.5cm high.

Last foul: [0-99] player number, [0-9] foul number. Digits

30cm high.