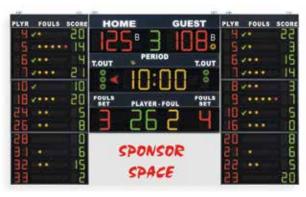

### **FONKSİYONLARI:**

Oyun Süresi: [00:00 - 99:59], rakam yüksekliği 30cm. Takım Skorları: [0-199], rakam yüksekliği 30cm.

Periyod: [0-9], rakam yüksekliği 30cm

Takım Faulleri / Kazanılan Setler: [0-9], rakam yüksekliği 30cm

Bonus: [Takım başına bir gösterge], 8cm çapında. Mola: [Takım başına 3 gösterge], 8cm çapında. Topla Oynama/Servis/Dönüş: [Gösterge Okları].

Programlanabilir Takım İsimleri: FS-120N modeli için (Art.240N), her bir takım

için 8 karakter, rakam yüksekliği 15.5cm.

#### **FUNCTIONS:**

Game time: [00:00 - 99:59], digits 30cm high. Team scores: [0-199], digits 30cm high.

Period: [0-9], digit 30cm high.

Team fouls / Sets won: [0-9], digits 30cm high. Bonus: [1 light indicator per team], 8cm diameter. Timeout: [3 light indicators per team], 8cm diameter.

Possession/Service/Turn: [indicator arrows].

Team-names programmable: only for FS-120N model (Art.240N), 8 characters

per team, 15.5cm high...