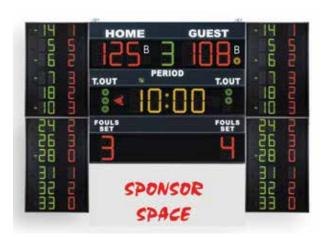

#### **FONKSİYONLARI:**

Oyun Süresi: [00:00 - 99:59], rakam yüksekliği 30cm. Takım Skorları: [0-199], rakam yüksekliği 30cm.

Periyod: [0-9], rakam yüksekliği 30cm

Takım Faulleri / Kazanılan Setler: [0-9], rakam yüksekliği

30cm

Bonus: [Takım başına bir gösterge], 8cm çapında.

Mola: [Takım başına 3 gösterge], 8cm çapında.

Topla Oynama/Servis/Dönüş: [Gösterge Okları].

Programlanabilir Takım İsimleri: FS-130N modeli için (Art.242N), her bir takım için 8 karakter, rakam yüksekliği

15.5cm.

Fauller: [0-99] oyuncu numaraları, [0-9] faul sayısı. rakam yüksekliği 30cm

#### **FUNCTIONS:**

Game time: [00:00 - 99:59], digits 30cm high. Team scores: [0-199], digits 30cm high.

Period: [0-9], digit 30cm high.

Team fouls / Sets won: [0-9], digits 30cm high. Bonus: [1 light indicator per team], 8cm diameter. Timeout: [3 light indicators per team], 8cm diameter.

Possession/Service/Turn: [indicator arrows].

Team-names programmable: only for FS-130N model (Art.242N), 8 characters per team, 15.5cm high.

Last foul: [0-99] player number, [0-9] foul number. Digits

30cm high.

### **FONKSİYONLARI:**

Oyun Süresi: [00:00 - 99:59], rakam yüksekliği 30cm. Takım Skorları: [0-199], rakam yüksekliği 30cm.

Periyod: [0-9], rakam yüksekliği 30cm

Takım Faulleri / Kazanılan Setler: [0-9], rakam yüksekliği 30cm

Bonus: [Takım başına bir gösterge], 8cm çapında. Mola: [Takım başına 3 gösterge], 8cm çapında. Topla Oynama/Servis/Dönüş: [Gösterge Okları].

Programlanabilir Takım İsimleri: FS-120N modeli için (Art.240N), her bir takım

Possession/Service/Turn: [indicator arrows].

Team-names programmable: only for FS-120N model (Art.240N), 8 characters

per team, 15.5cm high...