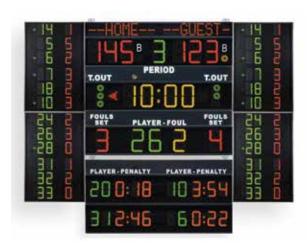

#### **FONKSİYONLARI:**

Oyun Süresi: [00:00 - 99:59], rakam yüksekliği 30cm. Takım Skorları: [0-199], rakam yüksekliği 30cm.

Periyod: [0-9], rakam yüksekliği 30cm

Takım Faulleri / Kazanılan Setler: [0-9], rakam yüksekliği

30cm

Bonus: [Takım başına bir gösterge], 8cm çapında.

Mola: [Takım başına 3 gösterge], 8cm çapında.

Topla Oynama/Servis/Dönüş: [Gösterge Okları].

Programlanabilir Takım İsimleri: FS-130N modeli için (Art.242N), her bir takım için 8 karakter, rakam yüksekliği

15.5cm.

Fauller: [0-99] oyuncu numaraları, [0-9] faul sayısı. rakam yüksekliği 30cm

#### **FUNCTIONS:**

Game time: [00:00 - 99:59], digits 30cm high. Team scores: [0-199], digits 30cm high.

Period: [0-9], digit 30cm high.

Team fouls / Sets won: [0-9], digits 30cm high. Bonus: [1 light indicator per team], 8cm diameter. Timeout: [3 light indicators per team], 8cm diameter.

Possession/Service/Turn: [indicator arrows].

Team-names programmable: only for FS-130N model (Art.242N), 8 characters per team, 15.5cm high.

Last foul: [0-99] player number, [0-9] foul number. Digits

30cm high.