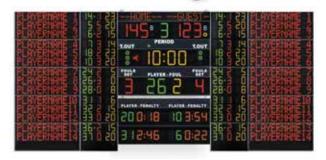

#### **FONKSİYONLARI:**

Oyun Süresi: [00:00 - 99:59], rakam yüksekliği 30cm. Takım Skorları: [0-199], rakam yüksekliği 30cm.

Periyod: [0-9], rakam yüksekliği 30cm

Takım Faulleri / Kazanılan Setler: [0-9], rakam yüksekliği

30cm

Bonus: [Takım başına bir gösterge], 8cm çapında.

Mola: [Takım başına 3 gösterge], 8cm çapında.

Topla Oynama/Servis/Dönüş: [Gösterge Okları].

Programlanabilir Takım İsimleri: FS-130N modeli için (Art.242N), her bir takım için 8 karakter, rakam yüksekliği

15.5cm.

Fauller: [0-99] oyuncu numaraları, [0-9] faul sayısı. rakam yüksekliği 30cm

#### **FUNCTIONS:**

Game time: [00:00 - 99:59], digits 30cm high. Team scores: [0-199], digits 30cm high.

Period: [0-9], digit 30cm high.

Team fouls / Sets won: [0-9], digits 30cm high. Bonus: [1 light indicator per team], 8cm diameter. Timeout: [3 light indicators per team], 8cm diameter.

Possession/Service/Turn: [indicator arrows].

Team-names programmable: only for FS-130N model (Art.242N), 8 characters per team, 15.5cm high.

Last foul: [0-99] player number, [0-9] foul number. Digits

30cm high.